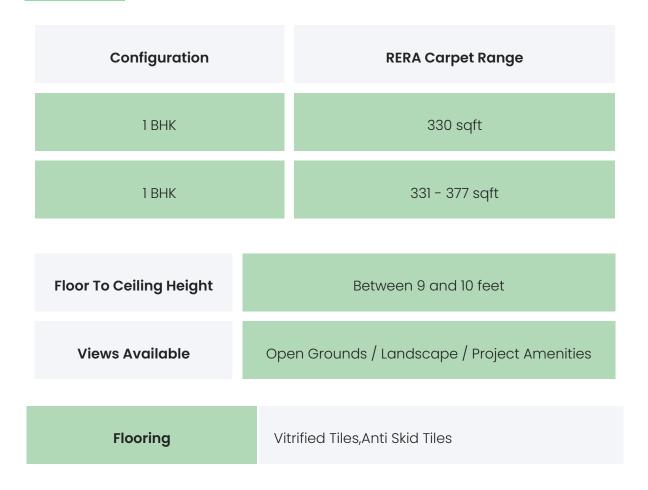

### **PROJECT & AMENITIES**

| Time Line                        | Size      | Typography |
|----------------------------------|-----------|------------|
| Completed on 31st December, 2024 | 3425 Sqmt | 1 BHK      |