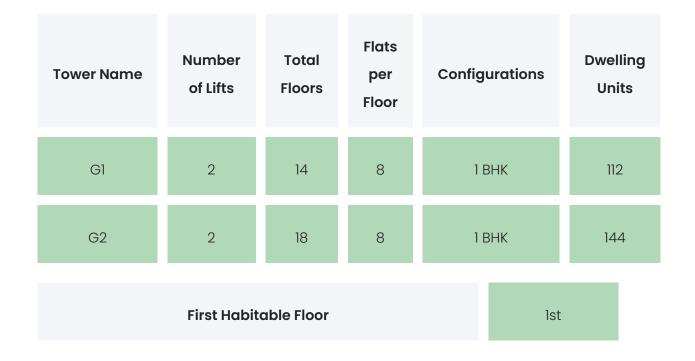

### **PROJECT & AMENITIES**

| Time Line                        | Size      | Typography |
|----------------------------------|-----------|------------|
| Completed on 31st December, 2024 | 3425 Sqmt | 1 BHK      |